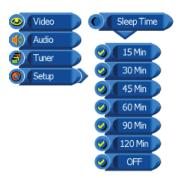

## Setup

OPTION DESCRIPTION

Sleep Time

Sets up a certain time to shut off automatically:OFF/15/30/45/60/90/120 minutes.

Reset

Allows you to restore the factory settings.